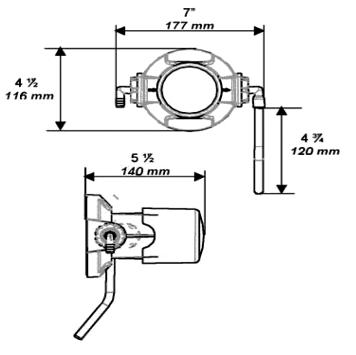

### FIELD APPLICATION:

• All purpose, to fill bottles, buckets and sinks with a lot of sanitizers or institutional cleaning products

DIMENSIONS