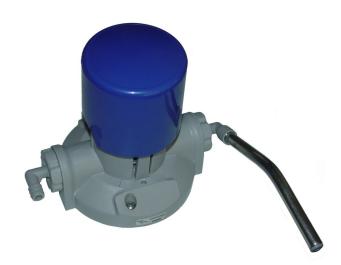

# HAND PUMP PRODOSE

## **FEATURES**

- Automatic recharging spring pump
- Strong PP body
- Ombrella valves
- Stainless steel spring not in contact with chemical
- Changeable coloured ABS cups
- Installatio kit included
- No electric power needed
- Totally tool free wall mounting and maintenance
- Adjustable dosage: 7/15/22/30 cc per push by using the ring spacer included
- Tip for lock-out time
- Stainless steel spout
- Operating Temperature: 5-50°C
- Storage Temperature: -20÷60°C